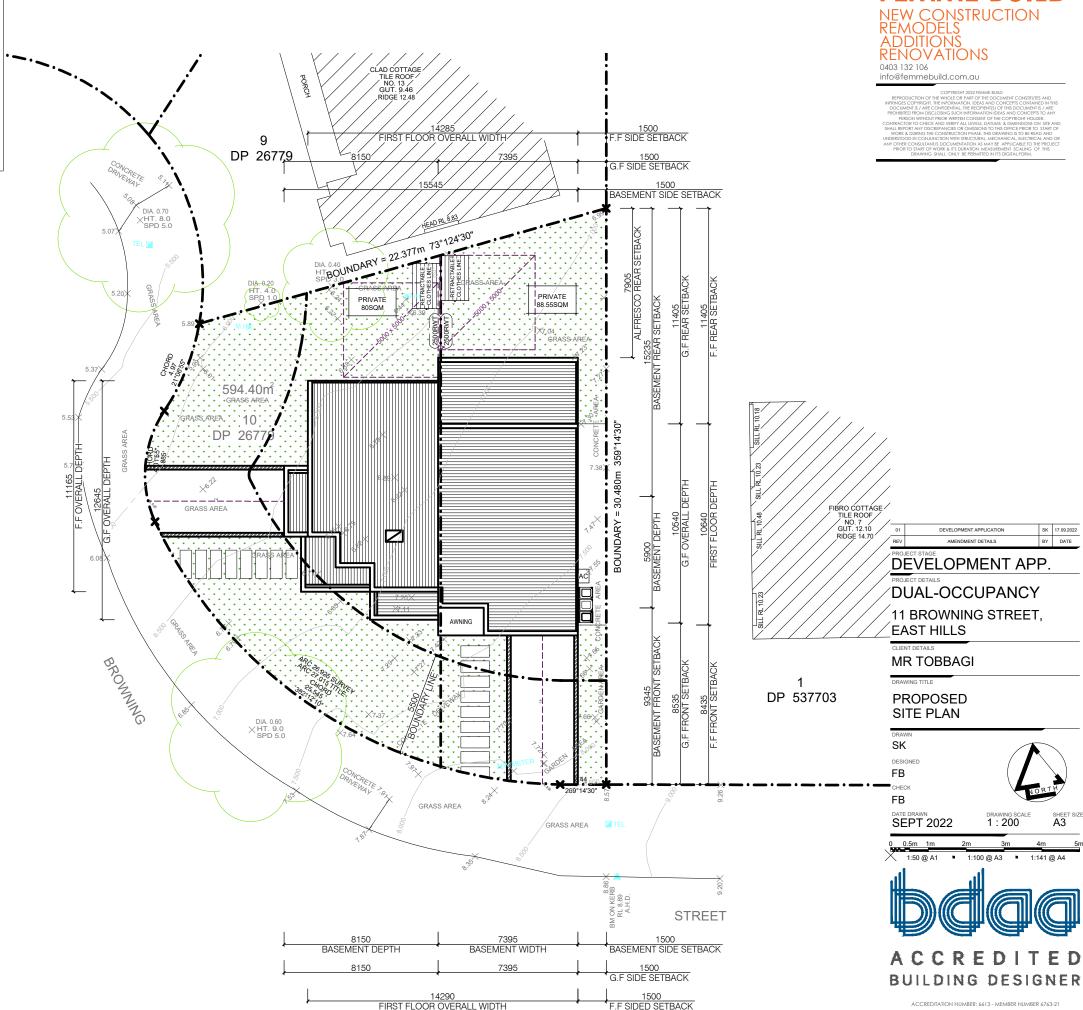

## SITE INFORMATION 594.40m<sup>2</sup> UNIT 1 PROPOSED RESIDENCE G. FLOOR BASEMENT 67.67m<sup>2</sup> 38.44m<sup>2</sup> 24.93m<sup>2</sup> 56.58m<sup>2</sup> ALFRESCO PROPOSED RESIDENCE F.FLOOR TOTAL FLOOR AREA 124.25m<sup>2</sup>

PROPOSED RESIDENCE G. FLOOR 47.61m² BASEMENT 30.84m<sup>2</sup> ALFRESCO PROPOSED RESIDENCE F.FLOOR 31m<sup>2</sup> 107.42m<sup>2</sup>

**TOTAL FLOOR AREA** FLOOR SPACE RATIO 39%

PERMEABILITY

PRIVATE OPEN SPACE (POS)

MAX BUILDING HEIGHT 7.110m

45% 80m²(MIN)

## SITE NOTES

- CONFIRM ALL DIMENSIONS ON SITE TO EXISTING
  RESIDENCE PRIOR TO COMMENCEMENT OF ANY WORK.
- EXISTING PLUMBING AND ELECTRICAL WORKS TO BE REMOVED AND MADE GOOD AS NECESSARY.
- THIS PLAN DOES NOT PROVIDE SPECIFIC LANDSCAPE
  PLANTING LOCATIONS.
  THE EXACT LOCATION OF UNDERGROUND AND
  ABOVEGROUND SERVICES SHALL BE PROVEN ON SITE.
  NO GUARANTEE IS GIVEN THAT ALL EXISTING SERVICES ARE SHOWN.
  THIS DRAWING SET TO BE READ IN CONJUNCTION WITH
- THE SPECIFICATION PROVIDED.
  BEWARE OF EXISTING SERVICES. CONFIRM LOCATIONS
- PRIOR TO EXCAVATION. TAKE EXTREME CARE. REFER ALL MAJOR WORKS TO RAMPS, WALKWAYS, DRIVEWAYS ETC (INCLUDING CARPARK WORKS, LEVELS & DATUMS) REFER TO CIVIL ENGINEERS

**FEMME BUILD** 

FB0004

A.01.1

PROPOSED SITE PLAN